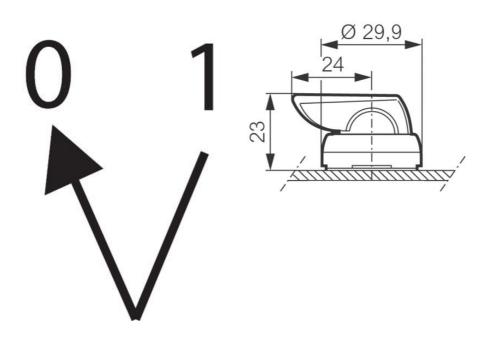

## **SPECIFICATIONS**

| Angle                               | 45°                          |
|-------------------------------------|------------------------------|
| Approvals                           | UL 508, CSA 22.2, BV, CB, CE |
| Climate resistance cyclic damp heat | IEC 60068-2-3                |
| Climate resistance to sea air       | IEC 60068-2-52               |
| Climate-resistant heat              | IEC 60068-2-30               |
| Color                               | Black                        |
| Function                            | Stable                       |
| Illuminated                         | No                           |
| Impact resistance                   | IK05                         |
| IP Class                            | IP66, IP69, IP69K            |
| Number of positions                 | 2                            |
| Protection Class                    | II (double insulated)        |
| Recommended Torque                  | 3 Nm                         |

| Temperature range bearing, from | -40 °C     |
|---------------------------------|------------|
| Temperature range bearing, to   | 70 °C      |
| Temperature range from          | -25 °C     |
| Temperature range to            | 70 °C      |
| Type/Model                      | Long lever |
| Weight                          | 17,8 g     |