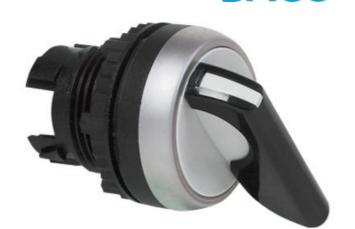

## NON ILLUMINATED SELECTOR SWITCH

Long Lever Handle

L21KP03 SEL-SWITCH NON-ILL 2 POS LONG

- IP66 / IP69K
- 2 or 3 position
- Latching or spring return
- Optional lever colours

**BACO** 

## PRODUCT DESCRIPTION

Non illuminated selector switch head with a long lever handle that mount in a 22.5mm hole with protection rating IP66 / IP69K Combine with separate clip and contact blocks to make complete switch assembly.

Standard body colour is grey with a black lever but also available with red, green & grey lever please enquire for more details.

Available in 2 or 3 position, latching or spring return in various switching angles.

Supplied with a matt chrome bezel as standard.

For black plastic bezel change the part number from L21xxxx to L22xxxx.